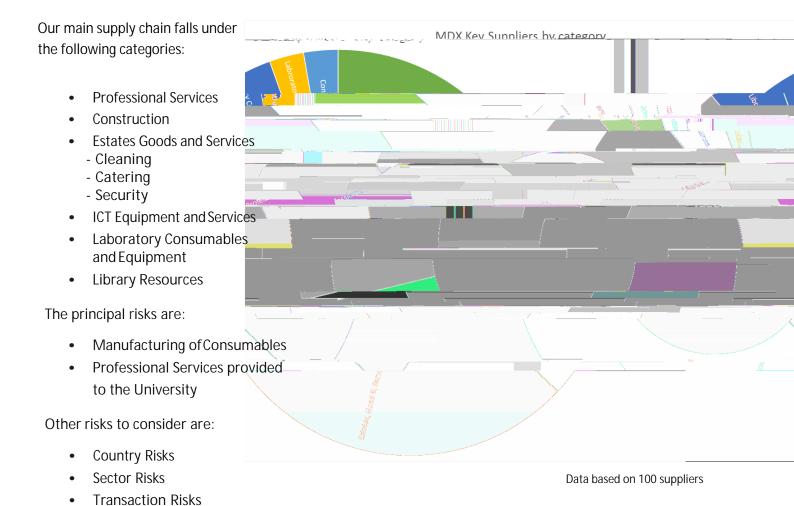

**Business Partnership Risks** 

| The scores from the 15 completed assessments show our suppliers scored highly in Governance & Policies and |  |
|------------------------------------------------------------------------------------------------------------|--|
|                                                                                                            |  |
|                                                                                                            |  |
|                                                                                                            |  |
|                                                                                                            |  |
|                                                                                                            |  |
|                                                                                                            |  |
|                                                                                                            |  |
|                                                                                                            |  |
|                                                                                                            |  |
|                                                                                                            |  |
|                                                                                                            |  |
|                                                                                                            |  |